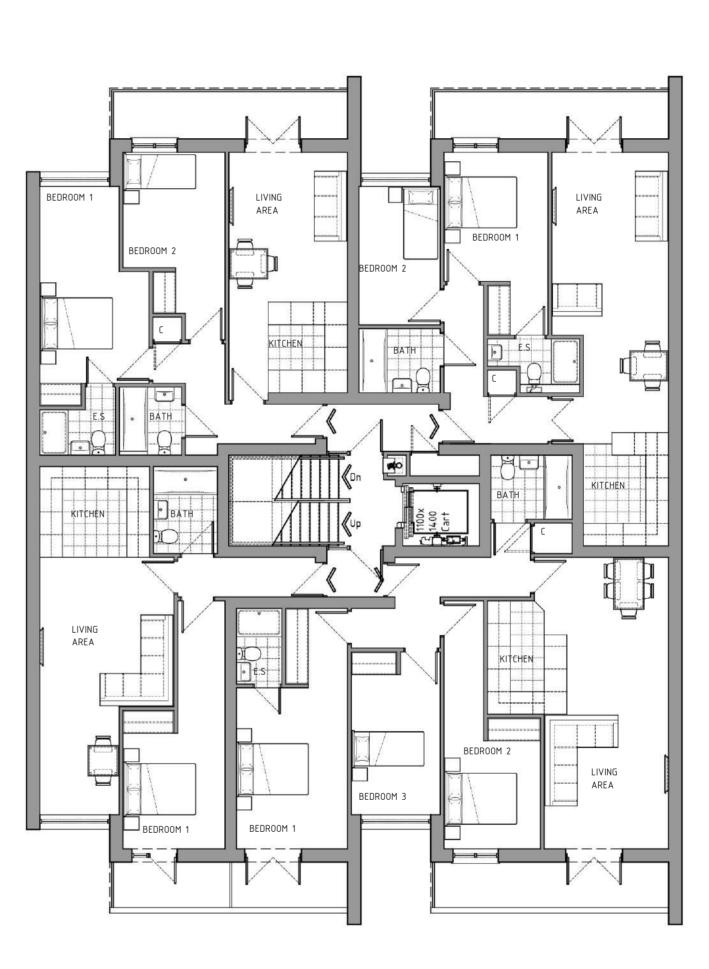

## 177 LONDON ROAD, SOUTHEND-ON-SEA MIXED-USE SCHEME: 16NO. RESIDENTIAL APARTMENTS + 2NO. COMMERCIAL UNITS.

AS PROPOSED: TYPICAL FLOOR PLAN

AS PROPOSED: FOURTH FLOOR PLAN