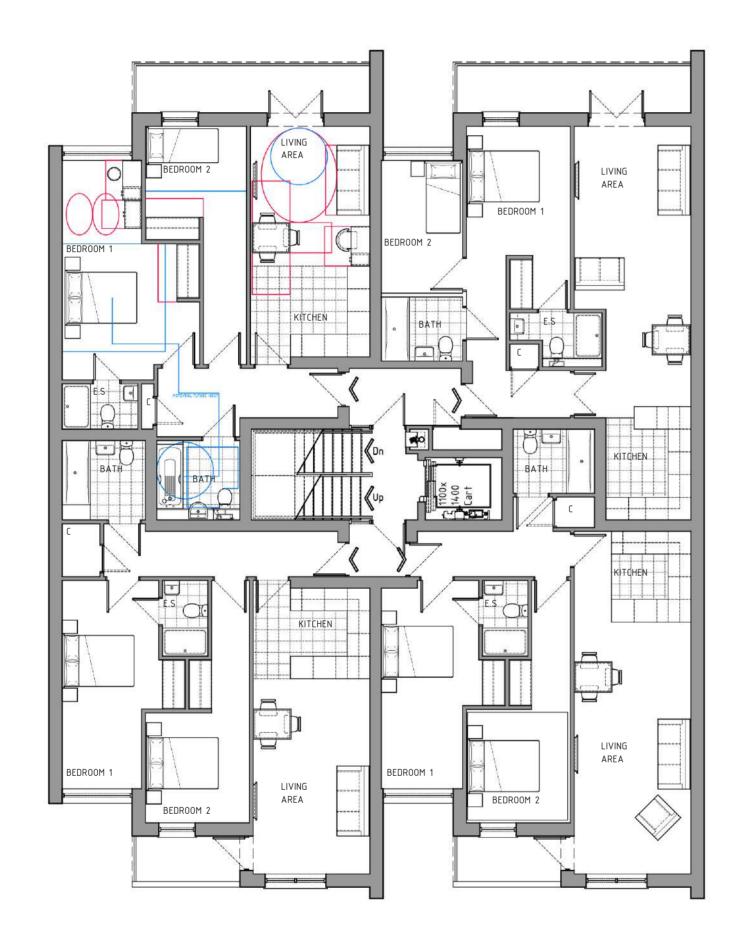

## 177 LONDON ROAD, SOUTHEND-ON-SEA MIXED-USE SCHEME: 16NO. RESIDENTIAL APARTMENTS + 2NO. COMMERCIAL UNITS.

AS PROPOSED: TYPICAL FLOOR PLAN

AS PROPOSED: FOURTH FLOOR PLAN